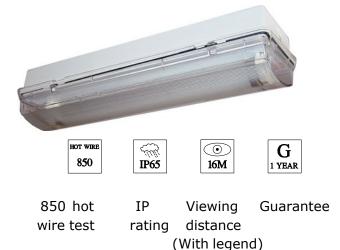

## METEOR EMERGENCY LIGHT

The METEOR is a versatile and economical weatherproof bulkhead (IP65). It has a low profile ABS housing which incorporates a 'quick fix clip in' geartray.

Maximum light output is obtained by use of computer designed 'Optically Balanced' diffuser, which ensures even light distribution. Viewing distance with the legend is 16m internally & 8m externally