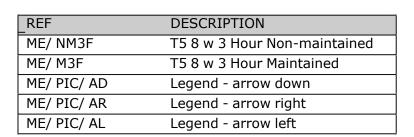

## Features.

- Fire retardant housing (For use in escape routes).
- Fully automatic constant current charging system.
- High temperature nickel cadmium batteries.
- Highly efficient high frequency inverter.
- 'Quick fit' gear tray.
- Cable entries at each end and in the centre of the base.
- Mains healthy & charging LED.